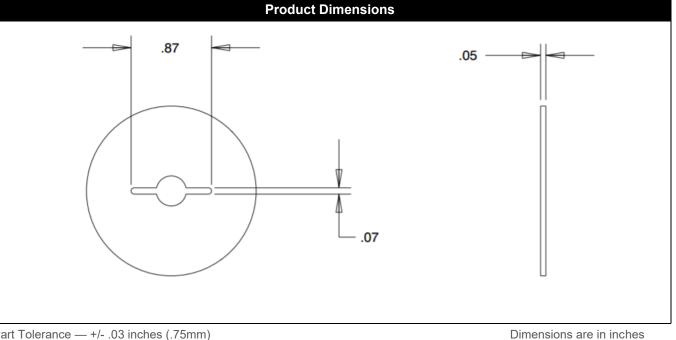

www.allenfield.com (800) 535-0810 info@allenfield.com

| Product Description   |                  |  |
|-----------------------|------------------|--|
| Item Name             | Washer Disc      |  |
| Size                  | 1.36" (Diameter) |  |
| Thickness             | 0.05"            |  |
| Material              | PE               |  |
| Ordering Information  |                  |  |
| 357301030             | White            |  |
| 357308030             | Black            |  |
| Packaging Information |                  |  |
| Carton Pack/MOQ       | 5000 pcs/ctn.    |  |
| Carton Weight         | 13 lbs.          |  |