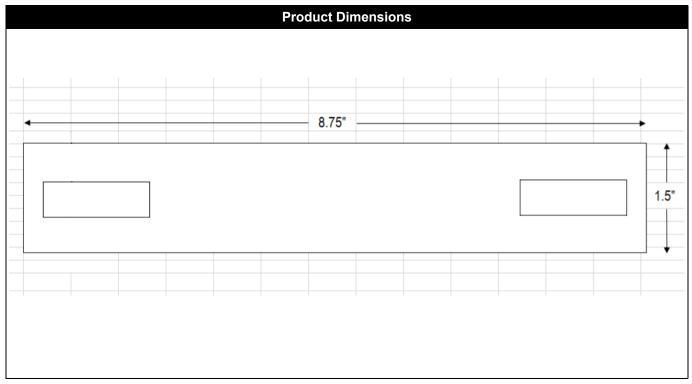

## www.allenfield.com (800) 535-0810

| Product Description   |                           |  |
|-----------------------|---------------------------|--|
| Item Name             | Support Plate             |  |
| Size                  | 8.75"(L) x 1.50"(W)       |  |
| Thickness             | 0.075"                    |  |
| Material              | PP                        |  |
| Ordering Information  |                           |  |
| 357700540             | Translucent               |  |
| 357708040             | Black                     |  |
| 357700540H            | Translucent with Adhesive |  |
| Packaging Information |                           |  |
| Carton Pack/MOQ       | 1200 pcs/ctn.             |  |
| Carton Weight         | 39 lbs.                   |  |