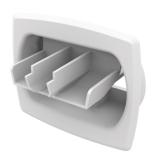

www.allenfield.com (800) 535-0810 info@allenfield.com

| Product Description     |                             |
|-------------------------|-----------------------------|
| Item Name               | HP460WS Box Connecting Clip |
| Size                    | 2.16"(W) x 1.83"(H)         |
| Maximum Board Thickness | 0.50"                       |
| Material                | PP                          |
| Ordering Information    |                             |
| HP460WS                 | Translucent                 |
| Packaging Information   |                             |
| Carton Pack/MOQ         | 1000 pcs/ctn.               |
| Carton Weight           | 19 lbs.                     |

## **Product Image**

Related Item

**HP601W** 

**Specification Sheet** 

**Part Number** 

HP460WS

www.allenfield.com (800) 535-0810 info@allenfield.com