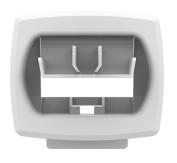

www.allenfield.com (800) 535-0810 info@allenfield.com

| Product Description     |                             |
|-------------------------|-----------------------------|
| Item Name               | HP460WS Box Connecting Clip |
| Size                    | 2.16"(W) x 1.83"(H)         |
| Maximum Board Thickness | 0.50"                       |
| Material                | PP                          |
| Ordering Information    |                             |
| HP460WS                 | Translucent                 |
| Packaging Information   |                             |
| Carton Pack/MOQ         | 1000 pcs/ctn.               |
| Carton Weight           | 19 lbs.                     |

## **Specification Sheet**

**Part Number** 

HP460WS

## **Product Image**

Related Item

**HP601W** 

**Specification Sheet** 

**Part Number** 

HP460WS

www.allenfield.com (800) 535-0810 info@allenfield.com