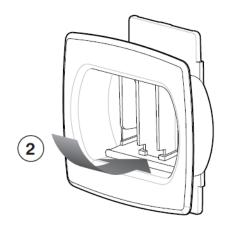

## **Installation Procedure**

1. Press downward on the upper paddle. It will begin rotating inside the clip.

2. Continue pressing on the paddle until it rotates all the way in and locks into place.