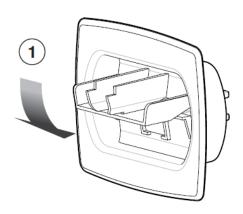

## **Installation Procedure**

1. Press downward on the upper paddle. It will begin rotating inside the clip.

2. Continue pressing on the paddle until it rotates all the way in and locks into place.