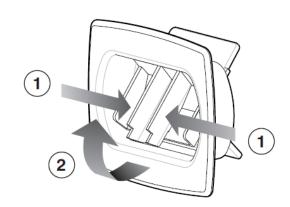

## Removal

- 1. Squeeze the two vertical ribs on the upper paddle so the bottom ends release from the base.
- 2. Rotate the paddle back upward.