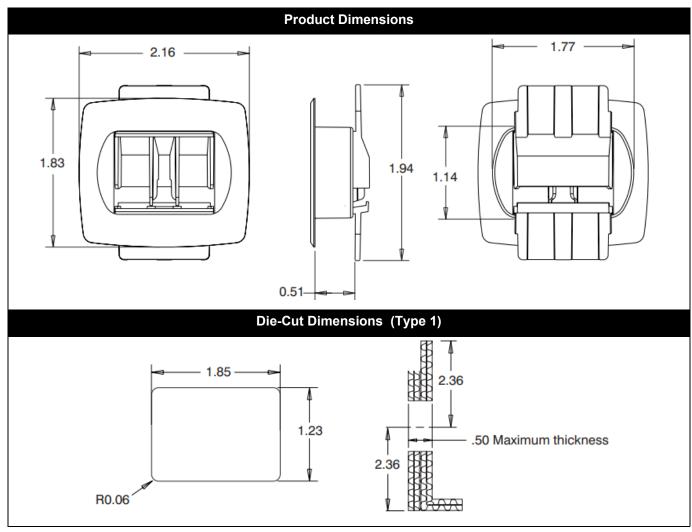

www.allenfield.com (800) 535-0810 info@allenfield.com

| Product Description     |                             |
|-------------------------|-----------------------------|
| Item Name               | HP460WS Box Connecting Clip |
| Size                    | 2.16"(W) x 1.83"(H)         |
| Maximum Board Thickness | 0.50"                       |
| Material                | PP                          |
| Ordering Information    |                             |
| HP460WS                 | Translucent                 |
| Packaging Information   |                             |
| Carton Pack/MOQ         | 1000 pcs/ctn.               |
| Carton Weight           | 19 lbs.                     |