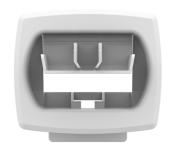

www.allenfield.com (800) 535-0810 info@allenfield.com

| Product Description     |                             |
|-------------------------|-----------------------------|
| Item Name               | HP460WS Box Connecting Clip |
| Size                    | 2.16"(W) x 1.83"(H)         |
| Maximum Board Thickness | 0.50"                       |
| Material                | PP                          |
| Ordering Information    |                             |
| HP460WS                 | Translucent                 |
| Packaging Information   |                             |
| Carton Pack/MOQ         | 1000 pcs/ctn.               |
| Carton Weight           | 19 lbs.                     |

## **Specification Sheet**

**Part Number** 

HP460WS

## **Product Image**

Related Item

**HP601W** 

**Specification Sheet** 

**Part Number** 

HP460WS

www.allenfield.com (800) 535-0810 info@allenfield.com