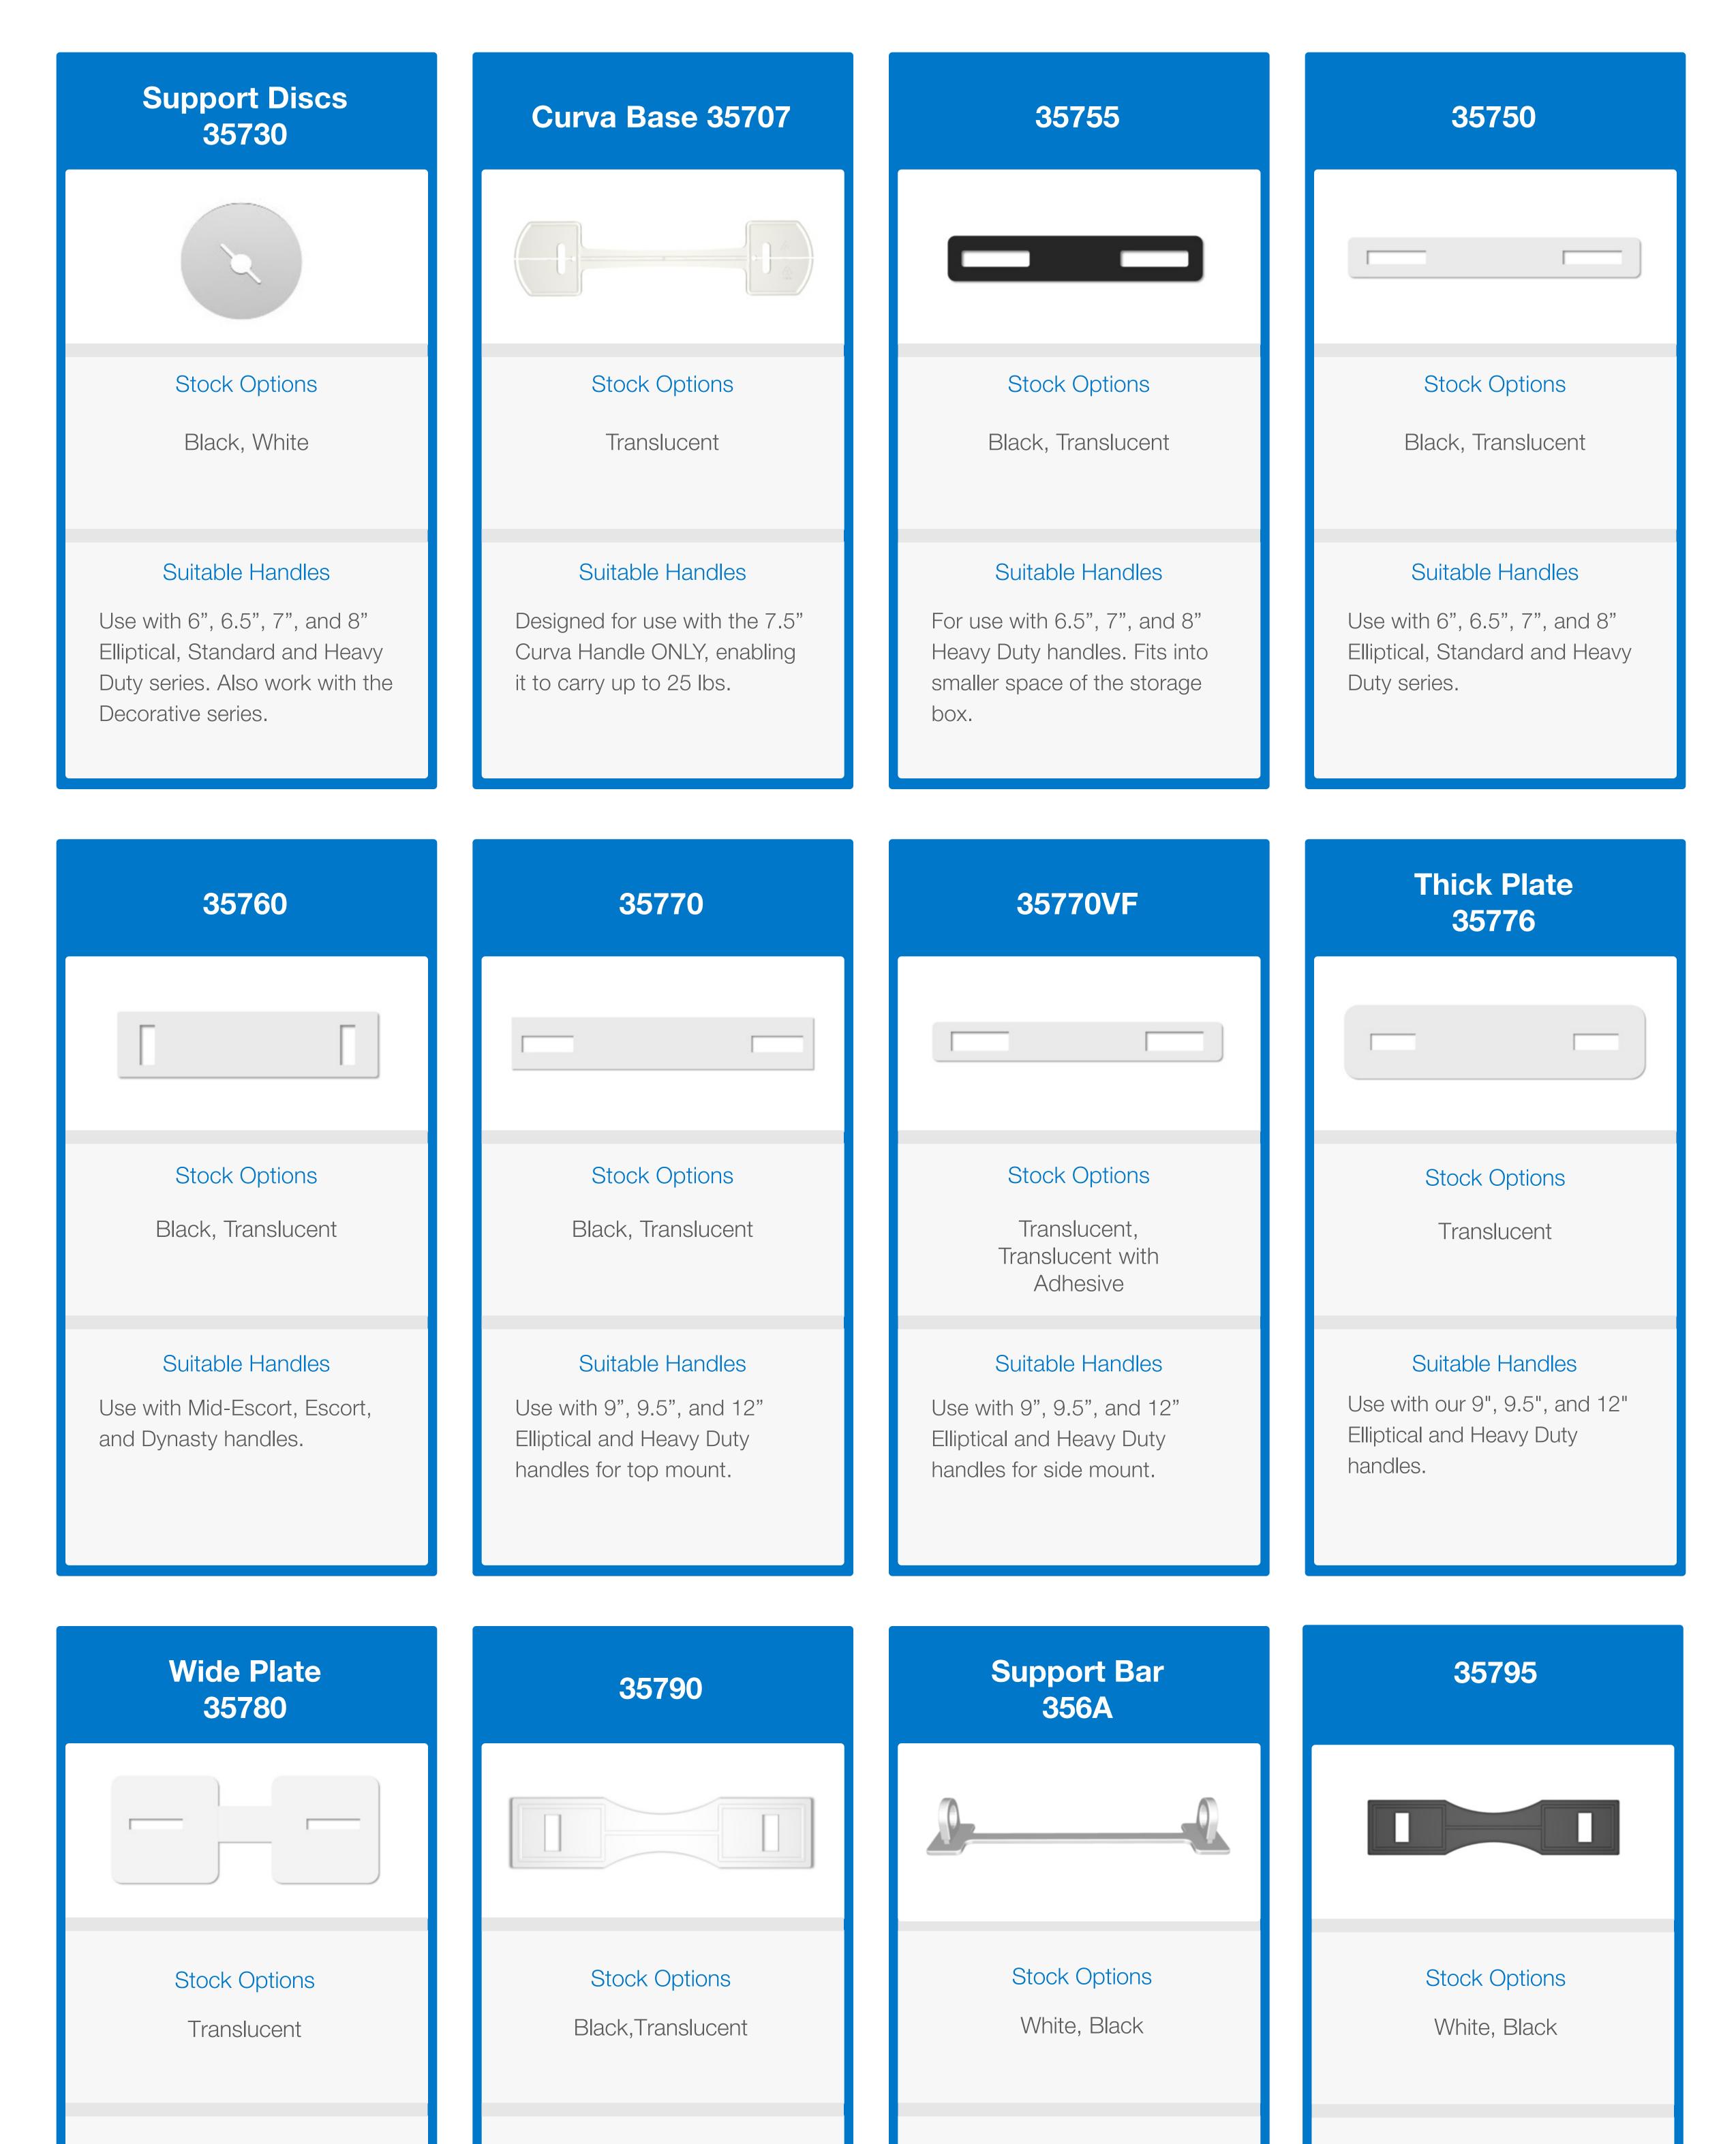

## Washer & Support Plates Guide

info@allenfield.com

800.535.0810

1450 Bridgewater Rd. Bensalem, PA, 19020

Ask one of our knowledgeable customer service reps which washer discs or support plate works best with the plastic handle you are purchasing! Although this packaging guide can direct you to a support plate, please refer to the specific handle's spec sheet for proper die cuts.